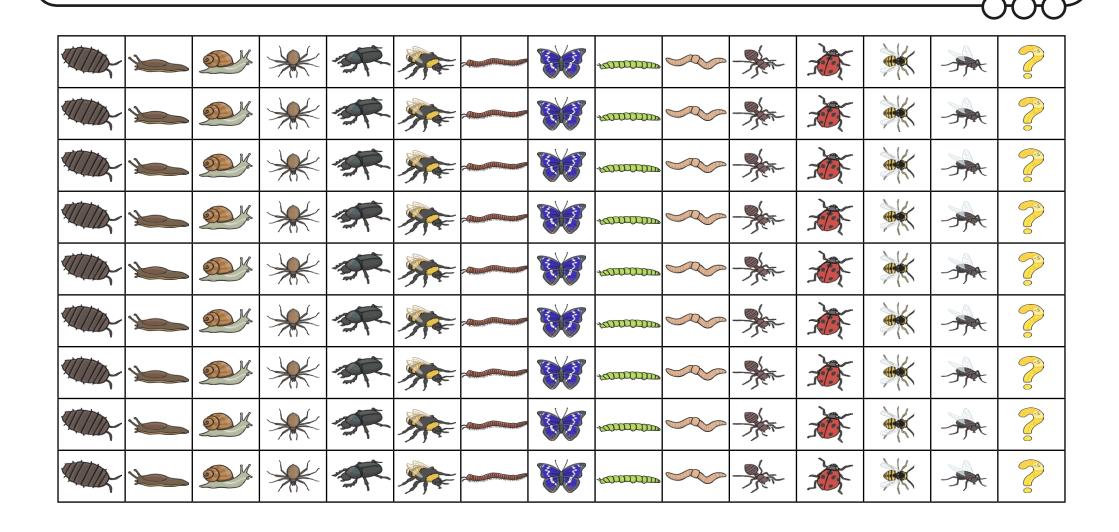

## Microhabitats Enquiry - Pictogram

| I can identify animals in their habitats. |                                                   |      |       |        |        |     |           |               |             |      |     |          |      |     |       |  |
|-------------------------------------------|---------------------------------------------------|------|-------|--------|--------|-----|-----------|---------------|-------------|------|-----|----------|------|-----|-------|--|
| A picto                                   | A pictogram to show the number of minibeasts in a |      |       |        |        |     |           | microhabitat. |             |      |     |          |      |     |       |  |
| 8                                         |                                                   |      |       |        |        |     |           |               |             |      |     |          |      |     |       |  |
| 7                                         |                                                   |      |       |        |        |     |           |               |             |      |     |          |      |     |       |  |
| 6                                         |                                                   |      |       |        |        |     |           |               |             |      |     |          |      |     |       |  |
| 5                                         |                                                   |      |       |        |        |     |           |               |             |      |     |          |      |     |       |  |
| 4                                         |                                                   |      |       |        |        |     |           |               |             |      |     |          |      |     |       |  |
| 3                                         |                                                   |      |       |        |        |     |           |               |             |      |     |          |      |     |       |  |
| 2                                         |                                                   |      |       |        |        |     |           |               |             |      |     |          |      |     |       |  |
| 1                                         |                                                   |      |       |        |        |     |           |               |             |      |     |          |      |     |       |  |
|                                           | Woodlouse                                         | Slug | Snail | Spider | Beetle | Bee | Millipede | Butterfly     | Caterpillar | Worm | Ant | Ladybird | Wasp | Fly | Other |  |